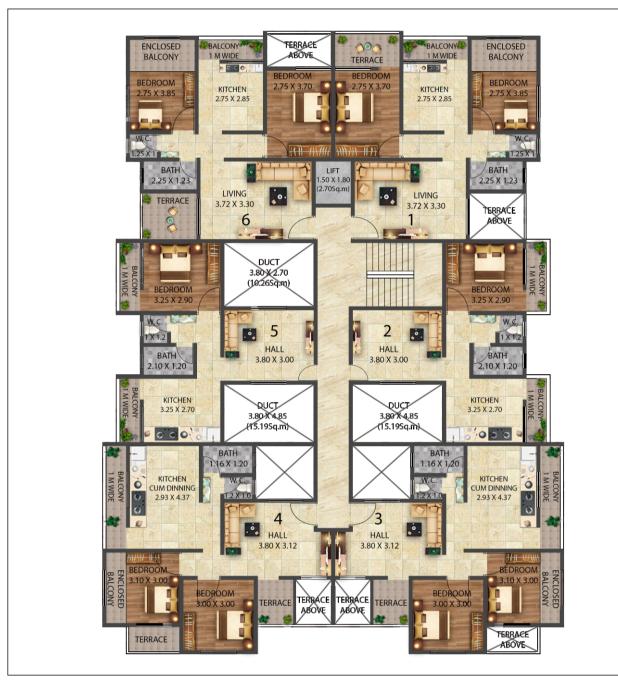

First Floor plan

Ν

w — — е

S

Area in sq.ft

832.29

601.48

835.08

867.26

842.08

Flat no.

1

2,5

3

4

6