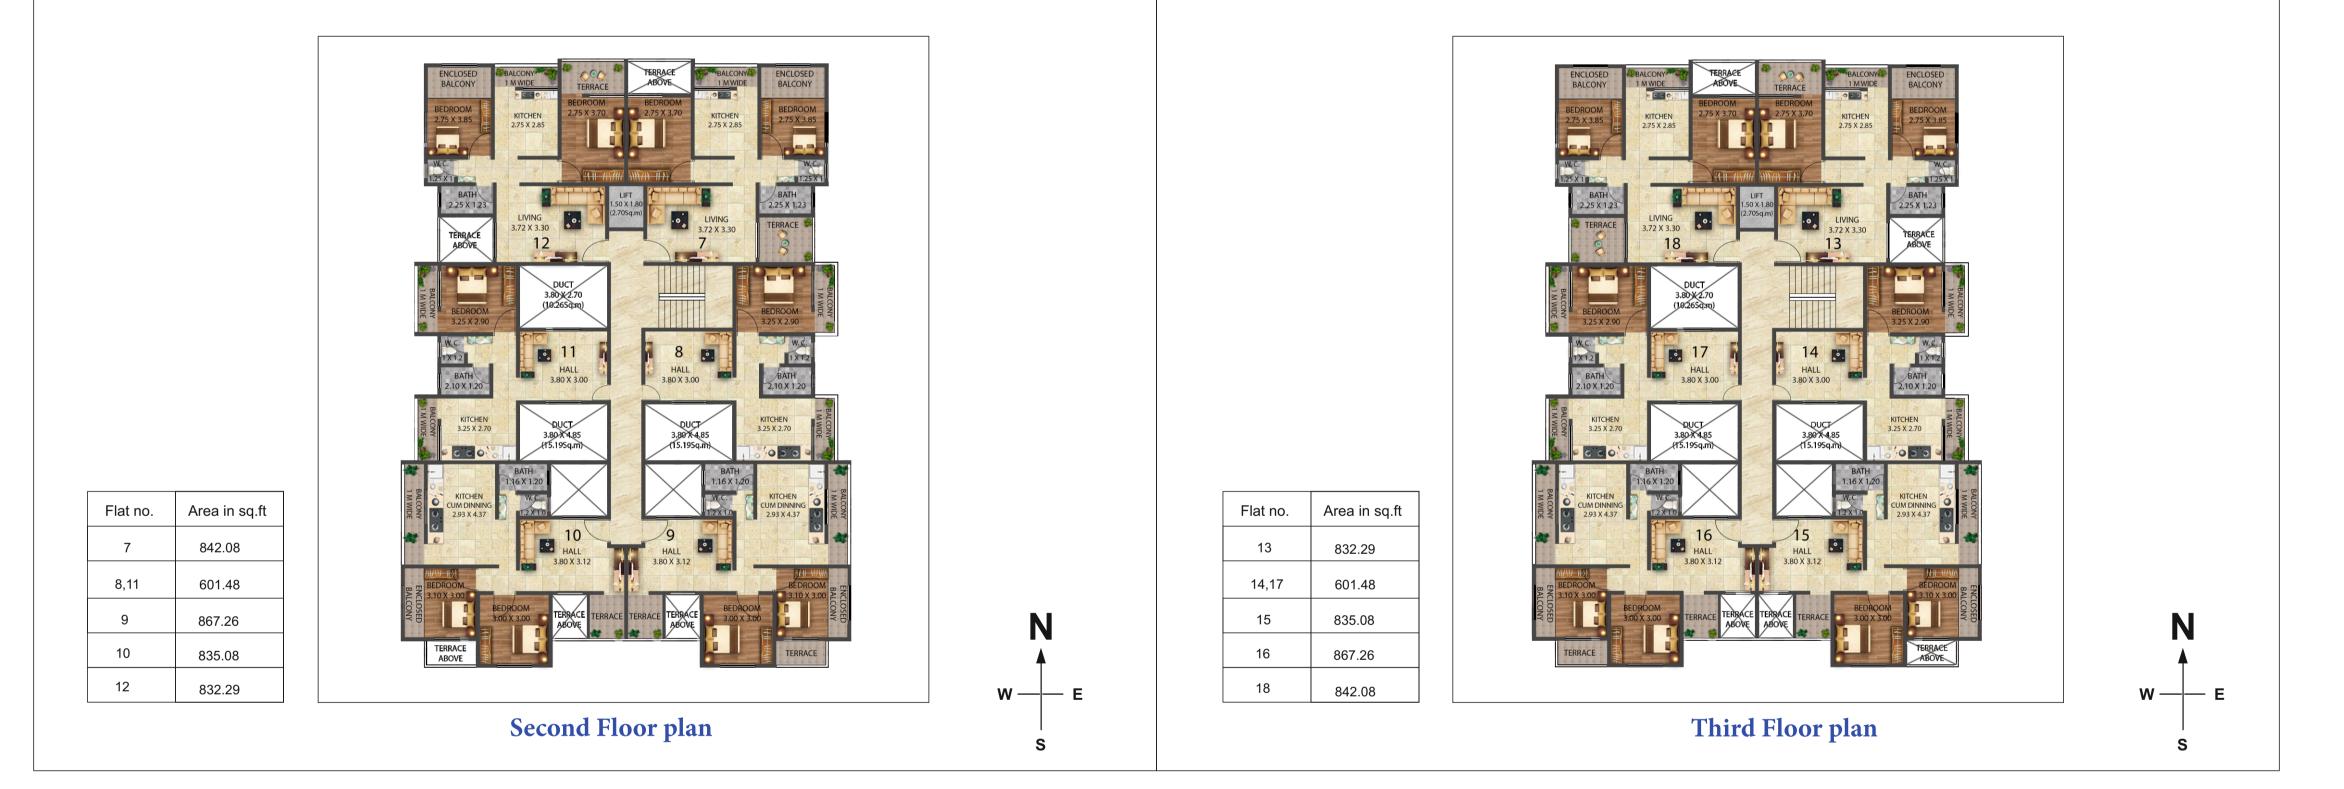

Krushankunj is a prestigious project located at Daund in Pune. The project is meant for you to live a comfortable life with your families. Being an upcoming locale, it has everything you need at an arm's distance. The abode boasts of all the amenities which you need in today's modern day. Every minute details of the dwelling are taken care of by the architects.Krushankunj is the perfect place for you to live a blissful life.





First Floor plan

Ν

w — — е

S



Area in sq.ft

832.29

601.48

835.08

867.26

842.08

Flat no.

1

2,5

3

4

6



## Amenities

STRUCTURE : Earthquake resistant R.C.C. structure with external wall 6", internal wall 4". FLOORING : 2'X2' vitrified/nano diamond flooring in all room with same casting(3"ht.) KITCHEN : Granite kitchen platform with stainless steel sink & glazed tiles dado up to 7'ht. TOILET : Standard quality of glanzed tiles 12"X18" dado up to 10' in toilet & 10' in 1'X1' antiskid flooring ELECTRIFICATION : Concealed electrification with ISI marked modular switchesn & MCB facilities. two light pt.one half plug pt. in each room one power pt.in kitchen & toilet. One cable T.V. in living room PLUMBING : Concealed plumbing work one C.P. mixer cock with shower in each toilet & one C.P. cock in each kitchen W.C